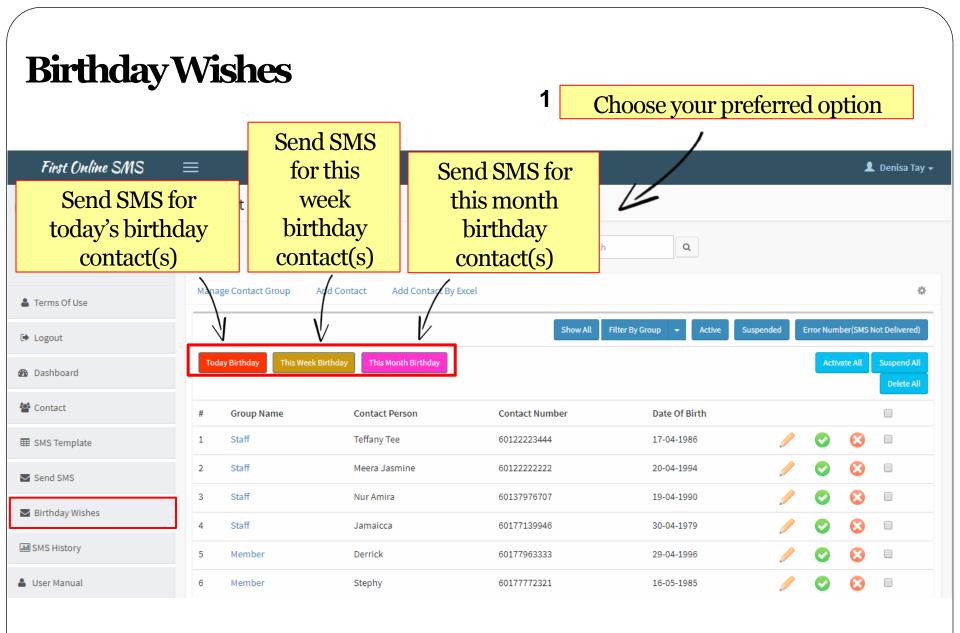

will caused the recipient to rece<br>unreadable character.<br>Submit | ive  | Order Delivery<br>No Template<br>1-15 October<br>Announcemer<br>Ready To Coll<br>Order Delivery | Promotion<br>nt Hari Raya Haji Ho<br>ect<br>/ By | liday        | 3 Select<br>contac<br>group                            |
|                                       | to send                                                                                                                                                                                                                            |      | Customer Kua<br>Select Group<br>Customer Joh                                                    | ala Lumpur (6)<br>(3)                            | be treated u | Ref Contact menu)                                      |



### First Online SMS $~\equiv~~$

|                                                                         | —              |                                        |                |                          |                |              |                           |   |
|-------------------------------------------------------------------------|----------------|----------------------------------------|----------------|--------------------------|----------------|--------------|---------------------------|---|
| <b>(</b>                                                                | Contact Listin | Ig                                     |                |                          |                |              |                           |   |
| Hello, Denisa Tay<br>Credit Balance