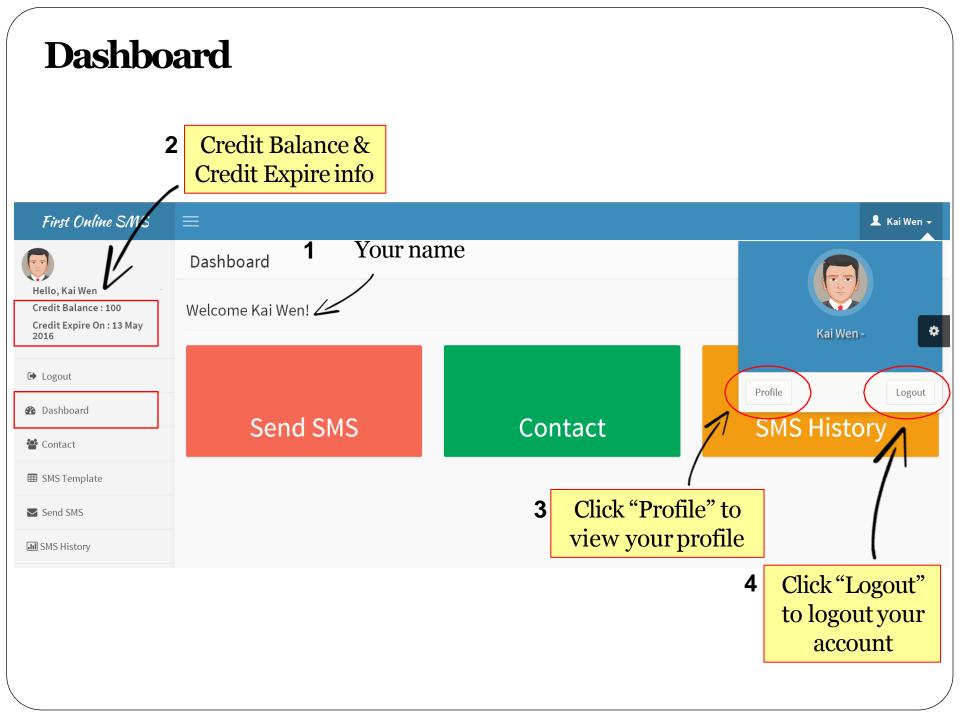

# USER GUIDE BULK SMS MARKETING

Visit our website : www.malaysiasms.com.my





### Forgot Password





### **Edit Profile**

### First Online SMS

|                                        | Profile Update <b>1</b> Fill-in your info |                        |
|----------------------------------------|-------------------------------------------|------------------------|
| Hello, Kai Wen<br>Credit Balance : 100 | Company Name                              | Country: Malaysia      |
| Credit Expire On : 13 May<br>2016      | Company Name                              | Contact Number         |
| 🕩 Logout                               | First Name                                | 6014xxxxxxx            |
| cr EoBoard                             | Kai Wen                                   | Email Address          |
| 🚯 Dashboard                            | Last Name