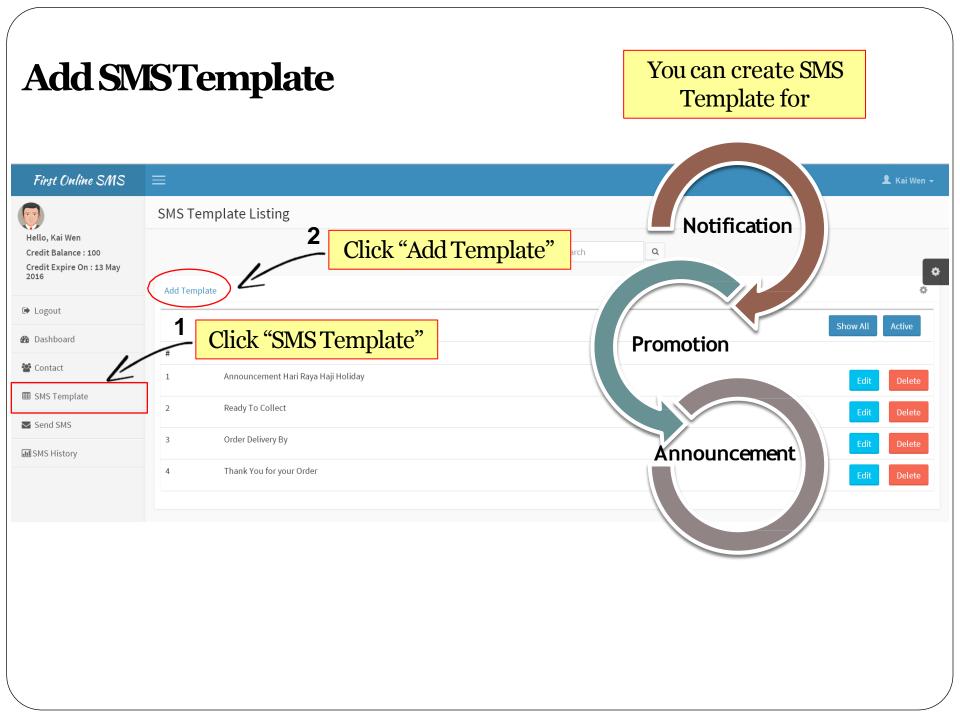

| 8        |                     |
|                                                                             | 7        | Customer Johor                   | Mr Kang Gary         |                    | 60124561234    | 1               | 0             | 8        |                     |
|                                                                             | 8        | Supplier Kuala Lumpur            | Mr Sean              |                    | 60177134699    | Ø               | 0             | 8        |                     |
|                                                                             | 9        | Supplier Kuala Lumpur            | Mrs Saraswathy       |                    | 60164114234    | l               | 0             | 8        |                     |



### First Online SMS

| Hello, Kai Wen<br>Credit Balance : 100<br>Credit Expire On : 13 May<br>2016              | SMS Template Add 1 Fill-in SMS<br>SMS Template Title<br>1-15 October Promotion                                                                                                                                                                                               |                                           |   |
|------------------------------------------------------------------------------------------|------------------------------------------------------------------------------------------------------------------------------------------------------------------------------------------------------------------------------------------------------------------------------|-