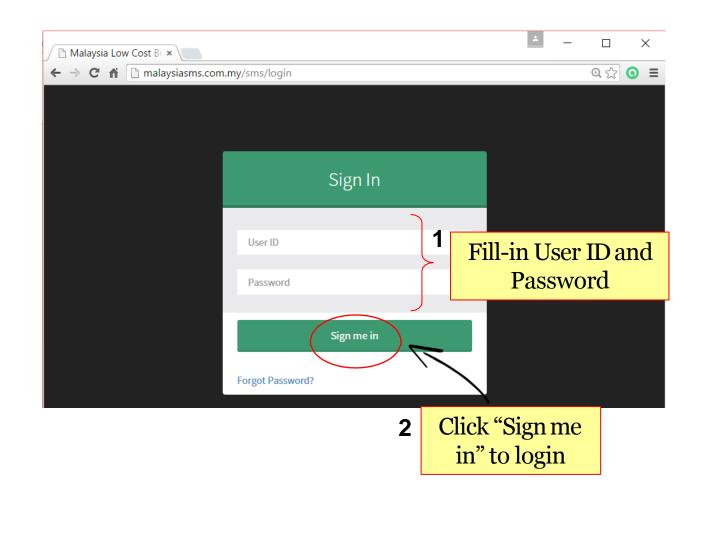

# USER GUIDE BULK SMS MARKETING

Visit our website : www.malaysiasms.com.my





### Forgot Password





### **Edit Profile**

### First Online SMS

|                                        | Profile Update <b>1</b> Fill-in your info |                        |
|----------------------------------------|-------------------------------------------|------------------------|
| Hello, Kai Wen<br>Credit Balance : 100 | Company Name                              | Country: Malaysia      |
| Credit Expire On : 13 May<br>2016      | Company Name                              | Contact Number         |
| 🕩 Logout                               | First Name                                | 6014xxxxxxx            |
| cr EoBoard                             | Kai Wen                                   | Email Address          |
| 🚯 Dashboard                            | Last Name