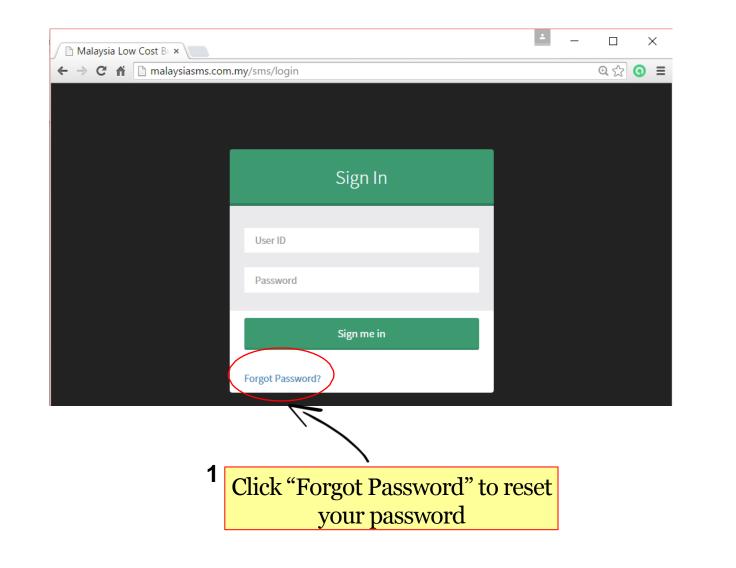

# USER GUIDE BULK SMS MARKETING

Visit our website : www.malaysiasms.com.my





### Forgot Password





### **Edit Profile**

### First Online SMS

|                                        | Profile Update <b>1</b> Fill-in your info |                        |
|----------------------------------------|-------------------------------------------|------------------------|
| Hello, Kai Wen<br>Credit Balance : 100 | Company Name                              | Country: Malaysia      |
| Credit Expire On : 13 May<br>2016      | Company Name                              | Contact Number         |
| 🕩 Logout                               | First Name                                | 6014xxxxxxx            |
| cr EoBoard                             | Kai Wen                                   | Email Address          |
| 🚯 Dashboard                            | Last Name