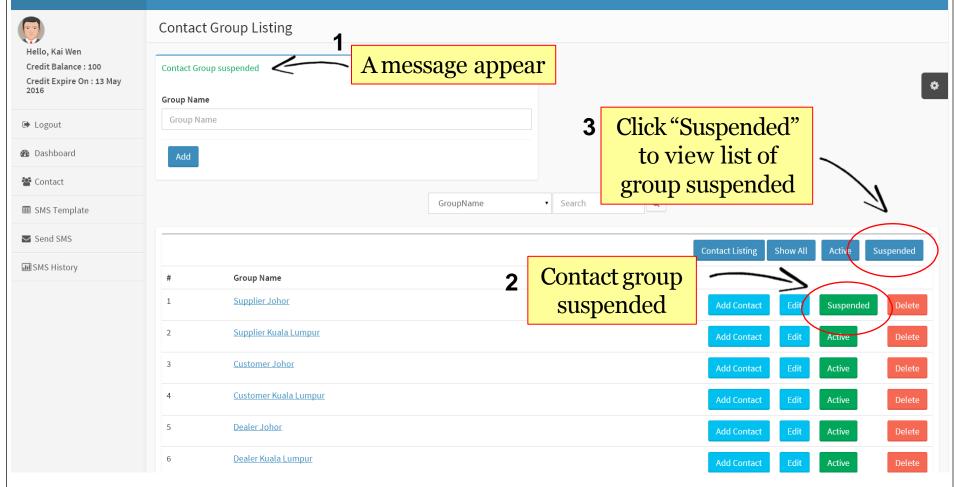

## List of Suspended Contact Group

| First Online SMS                                          |                                   | 👤 Kai Wen 🗸                               |
|-----------------------------------------------------------|-----------------------------------|-------------------------------------------|
| Hello, Kai Wen                                            | Contact Group Listing : Suspended |                                           |
| Credit Balance : 100<br>Credit Expire On : 13 May<br>2016 | Group Name Group Name             | ¢                                         |
| ➡ Logout                                                  | Add                               |                                           |
| 🚳 Dashboard                                               |                                   |                                           |
| 🚰 Contact                                                 | GroupName • Search Q              |                                           |
| I SMS Template                                            | Suspended group                   | Contact Listing Show All Active Suspended |
| Send SMS                                                  | # Group Name                      |                                           |
| III SMS History                                           | 1 <u>Supplier Johor</u>           | Add Contact Edit Suspended Delete         |
|                                                           |                                   |                                           |
|                                                           |                                   |                                           |
|                                                           |                                   |                                           |
|                                                           |                                   |                                           |
|                                                           |                                   |                                           |
|                                                           |                                   |                                           |
|                                                           |                                   |                                           |
|                                                           |                                   |                                           |
| $\backslash$                                              |                                   |                                           |